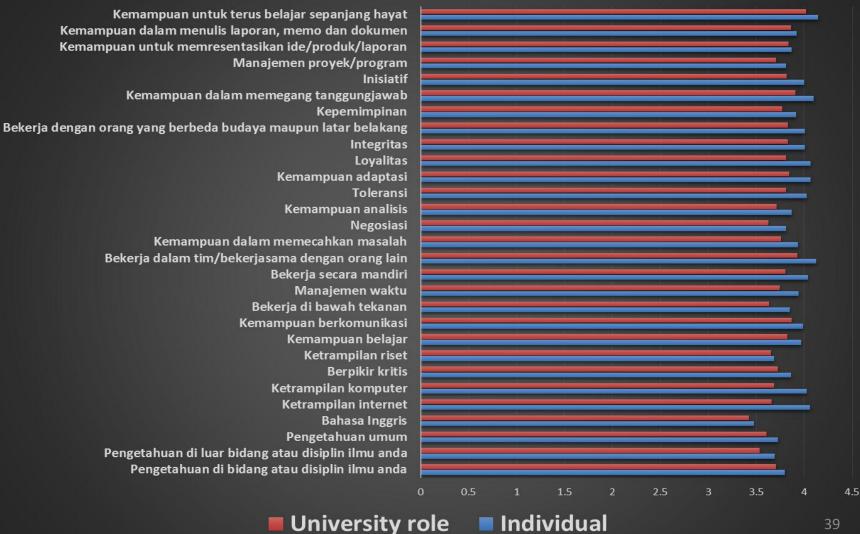

#### FROM WHOM THE GRADUATES COMPETENCIES **ACQUIRED?**

University role

## CONCLUSION

Based on the result of Tracer Study for UMB's year 2013 graduates, it can be identified:

- From 3.107 graduates (as the number populations), the respondents of the study was 1.029 (33,1%)
- From the data gathered 41,9% graduates start to work before they graduated, 44% got a job after graduated, and 14,1% not immediately looking for job.
- At the time the study was taken, 84% of graduates already got a job, and around 16% still looking for job. And most of them got informations for job offered from their personal network (29,7%).
- The study also shown that 30% of the graduates thought the type of work that they are doing are strongly relevant with field of study that they are studied at UMB.
- In terms of building graduates competencies, the graduates believed that University played similar role with their own individual efforts.