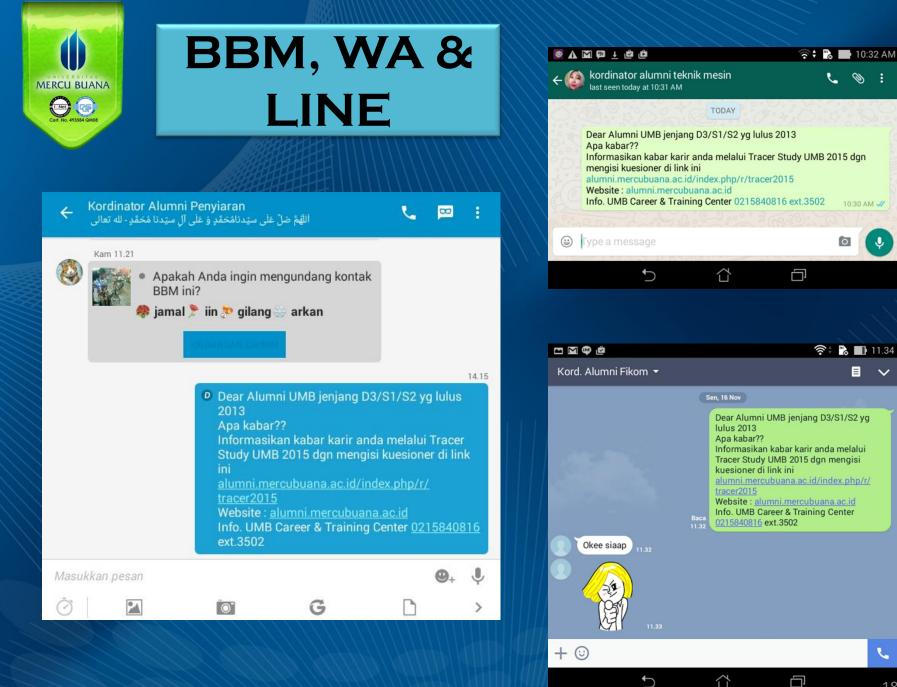

# **REMINDER STAFF**

MERCU BUANA

#### Anda Lulusan UMB D3/S1/S2 tahun 2013

Tracer Study adalah studi mengenai rekam jejak Alumni setelah lulus dari perguruan tinggi.

Diselenggarakan Oleh : UNIVERSITAS MERCUBUANA

Tracer

study

## POSTER Announcement

Infokan keberadaan anda kepada Melaksanakan Tracer Universitas Mercu Buana dengan mengisi kuesioner di : http://alumni.mercubuana.ac.id Melakukan perbaikan melakukan perbaikan

i alumni@mercubuana.ac.id : @AlumniUMB Linked in : Alumni Mercubuana