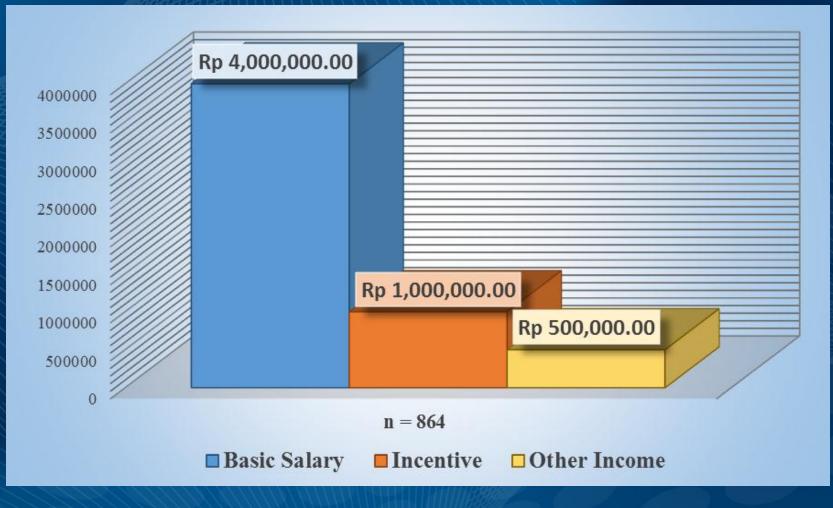

--------|-------------------------------------|
| Undelivered            | 1162           | <b>37.3%</b><br>dari total populasi |
| Subyek                 | 1945           | 62.6%<br>dari total populasi        |
| Respondent             | 1029           |                                     |
| Gross response rate    | 1029/3107*100% | <b>33.1%</b><br>dari total populasi |
| Net response rate      | 1029/1945*100% | 52.9%<br>dari total subyek          |



# **RESPONSE RATE**





## **RESPONSE RATE**





## TIME START LOOKING FOR WORK





## WAITING PERIOD FOR THE FIRST JOB





## How do they find the Job?



### How do they find the Job?





Jumlah



## **TRANSITION SMOOTHNESS**





## **UNEMPLOYMENT**





### TYPES OF COMPANY AND TYPES OF WORKS





### SALARY/INCOME PER MONTHS





## HORIZONTAL ALIGNMENT





## VERTICAL ÅLIGNMENT



#### FROM WHOM THE GRADUATES COMPETENCIES **ACQUIRED?**





University role



## CONCLUSION

Based on the result of Tracer Study for UMB's year 2013 graduates, it can be identified:

- From 3.107 graduates (as the number populations), the respondents of the study was 1.029 (33,1%)
- From the data gathered 41,9% graduates start to work before they graduated, 44% got a job after graduated, and 14,1% not immediately looking for job.
- At the time the study was taken, 84% of graduates already got a job, and around 16% still looking for job. And most of them got informations for job offered from their personal network (29,7%).
- The study also shown that 30% of the graduates thought the type of work that they are doing are strongly rel