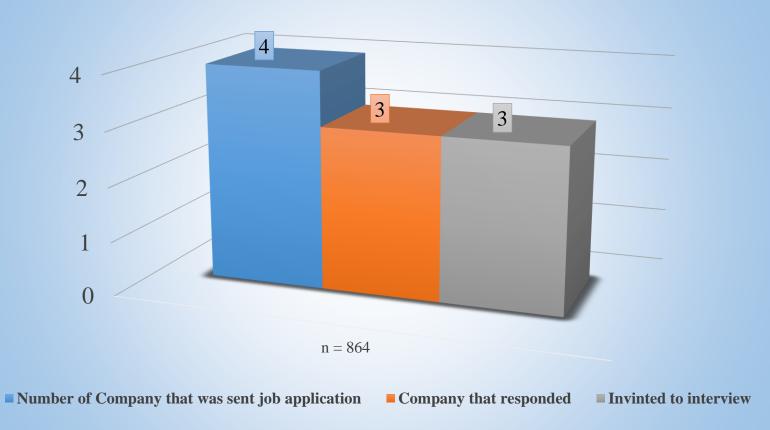

## **RESPONSE STATISTICS**

| Jumlah Populasi Target | 3107           |                                     |
|------------------------|----------------|-------------------------------------|
| Undelivered            | 1162           | <b>37.3%</b><br>dari total populasi |
| Subyek                 | 1945           | 62.6%<br>dari total populasi        |
| Respondent             | 1029           |                                     |
| Gross response rate    | 1029/3107*100% | <b>33.1%</b><br>dari total populasi |
| Net response rate      | 1029/1945*100% | 52.9%<br>dari total subyek          |