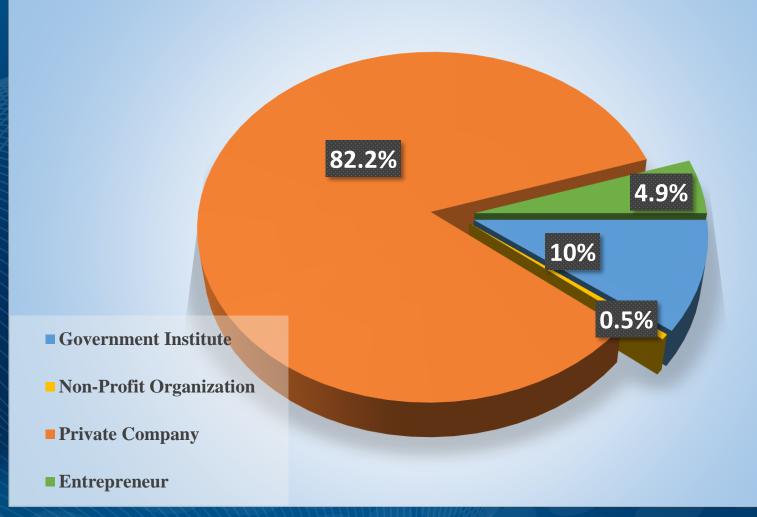

|------------------------|----------------|-------------------------------------|
| Undelivered            | 1162           | <b>37.3%</b><br>dari total populasi |
| Subyek                 | 1945           | 62.6%<br>dari total populasi        |
| Respondent             | 1029           |                                     |
| Gross response rate    | 1029/3107*100% | <b>33.1%</b><br>dari total populasi |
| Net response rate      | 1029/1945*100% | 52.9%<br>dari total subyek          |



# **RESPONSE RATE**





## **RESPONSE RATE**





## TIME START LOOKING FOR WORK





## WAITING PERIOD FOR THE FIRST JOB





## How do they find the Job?



### How do they find the Job?





Jumlah



## **TRANSITION SMOOTHNESS**





## **UNEMPLOYMENT**





### TYPES OF COMPANY AND TYPES OF WORKS





### SALARY/INCOME PER MONTHS





## HORIZONTAL ALIGNMENT





## VERTICAL ÅLIGNMENT



#### FROM WHOM THE GRADUATES COMPETENCIES **ACQUIRED?**





University role



## CONCLUSION

Based on the result of Tracer Study for UMB's year 2013 graduates, it can be identified:

- From 3.107 graduates (as the number populations), the respondents of the study was 1.029 (33,1%)
- From the data gathered 41,9% graduates start to work before they graduated, 44% got a job after graduated, and 14,1% not immediately looking for job.
- At the time the study was taken, 84% of graduates already got a job, and around 16% still looking for job. And most of them got informations for job offered from their personal network (29,7%).
- The study also shown that 30% of the graduates thought the type of work th