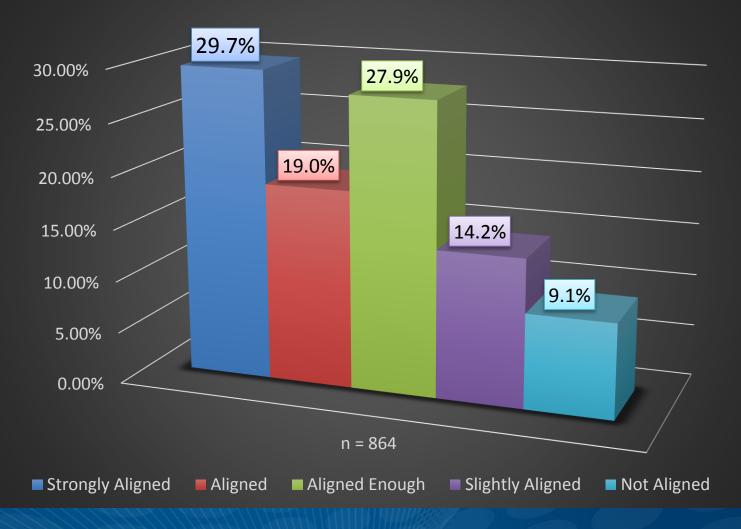

## HORIZONTAL ALIGNMENT

## CONCLUSION

Based on the result of Tracer Study for UMB's year 2013 graduates, it can be identified:

- From 3.107 graduates (as the number populations), the respondents of the study was 1.029 (33,1%)
- From the data gathered 41,9% graduates start to work before they graduated, 44% got a job after graduated, and 14,1% not immediately looking for job.
- At the time the study was taken, 84% of graduates already got a job, and around 16% still looking for job. And most of them got informations for job offered from their personal network (29,7%).
- The study also shown that 30% of the graduates thought the type of work that they are doing are strongly relevant with field of study that they are studied at UMB.
- In terms of building graduates competencies, the graduates believed that University played similar role with their own individual efforts.