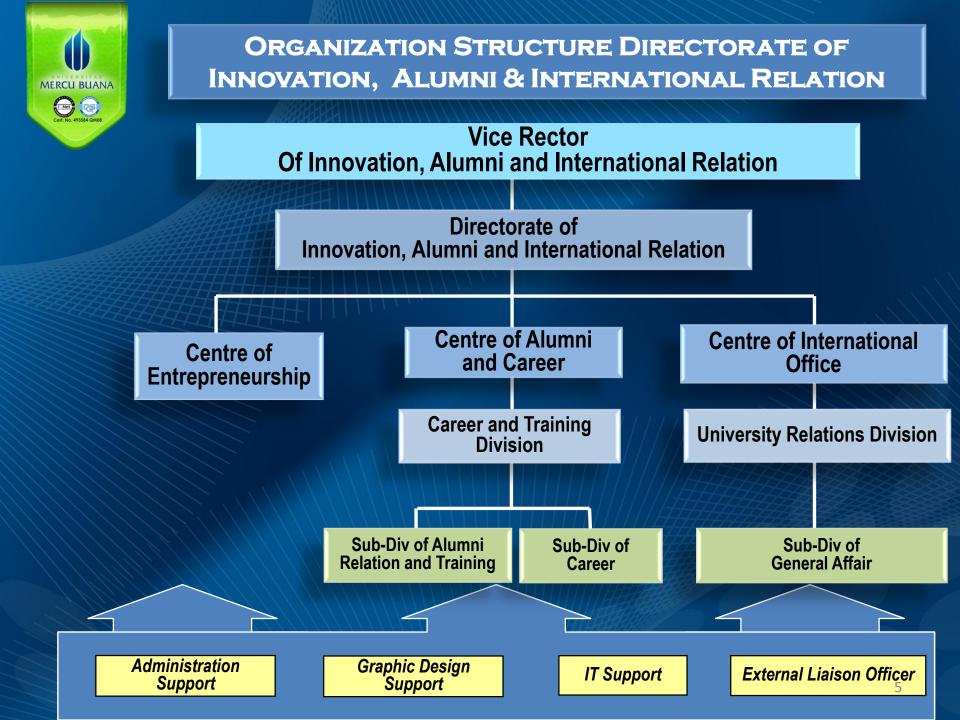

| PTS<br>Unggulan<br>In<br>3<br>Categories<br>"2014" |



UNIVERSITAS MERCU BUANA

## UMB – 30 YEARS

VERSITAS NERCU

#### **UNIVERSITAS MERCU BUANA PTS UNGGULAN 2014**

PERINGKAT I KATEGORI KEMAHASISWAAN, PERINGKAT II KATEGORI PEMBELAJARAN, PERINGKAT II KATEGORI PENELITIAN & P2M

MERCU BUANA



## **UMB STUDENTS**







# TRACER STUDY

Tracer study is an approach which being used in the Universitas Mercu Buana with the aim to tract their graduates after 2 years graduated and keeps its record.

#### **Objectives:**

- To observe our graduates in early working behaviors, especially during their transition from academic atmosphere to the working environments.
- To measure the relevance of higher education competencies outcomes and the professional competencies needs.
- To gather any information for the purpose of university's self evaluation, so the continuous improvement on teachinglearning quality can be maintained.



## STRUCTURE OF TRACER STUDY TEAM

Head of the Team **Finance DATA COORDINATOR IT COORDINATOR** ASSISTANT ASSISTANT ASSISTANT **RESEARCHER 1 RESEARCHER 2 RESEARCHER 3** 







#### EMAI