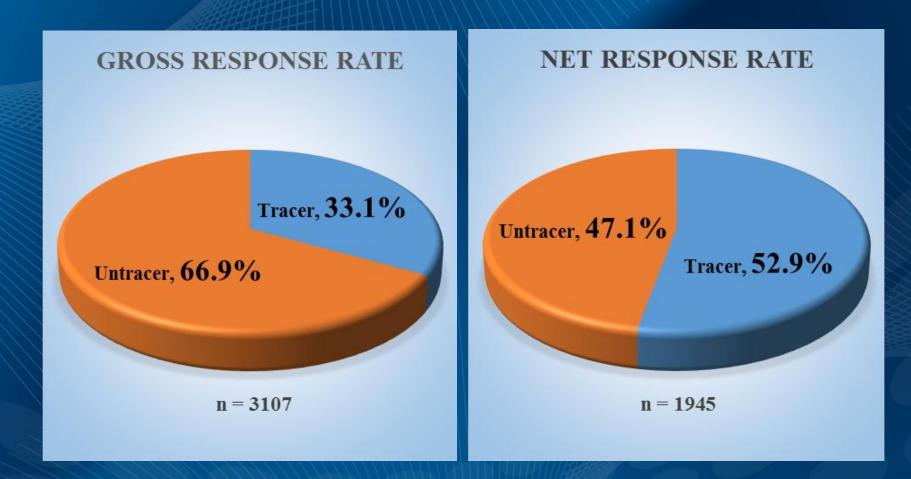

## **RESPONSE STATISTICS**

| Jumlah Populasi Target | 3107           |                                     |
|------------------------|----------------|-------------------------------------|
| Undelivered            | 1162           | <b>37.3%</b><br>dari total populasi |
| Subyek                 | 1945           | 62.6%<br>dari total populasi        |
| Respondent             | 1029           |                                     |
| Gross response rate    | 1029/3107*100% | <b>33.1%</b><br>dari total populasi |
| Net response rate      | 1029/1945*100% | 52.9%<br>dari total subyek          |