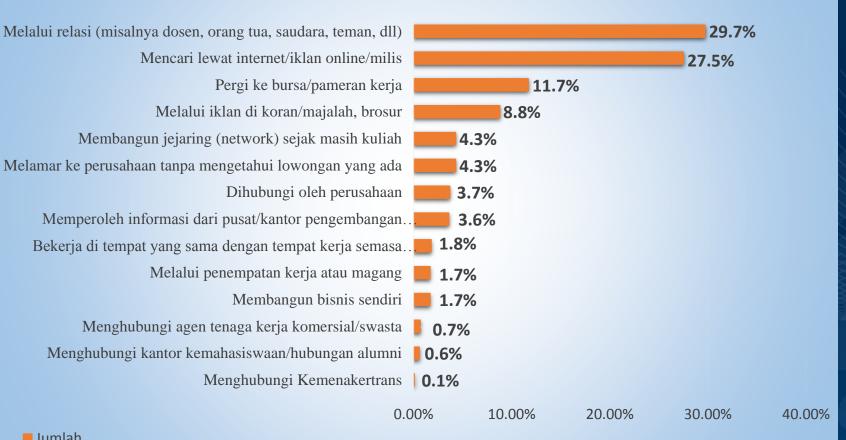

## How do they find the Job?

### How do they find the Job?

Jumlah

## CONCLUSION

Based on the result of Tracer Study for UMB's year 2013 graduates, it can be identified:

- From 3.107 graduates (as the number populations), the respondents of the study was 1.029 (33,1%)
- From the data gathered 41,9% graduates start to work before they graduated, 44% got a job after graduated, and 14,1% not immediately looking for job.
- At the time the study was taken, 84% of graduates already got a job, and around 16% still looking for job. And most of them got informations for job offered from their personal network (29,7%).
- The study also shown that 30% of the graduates thought the type of work that they are doing are strongly relevant with field of study that they are studied at UMB.
- In terms of building graduates competencies, the graduates believed that University played similar role with their own individual efforts.