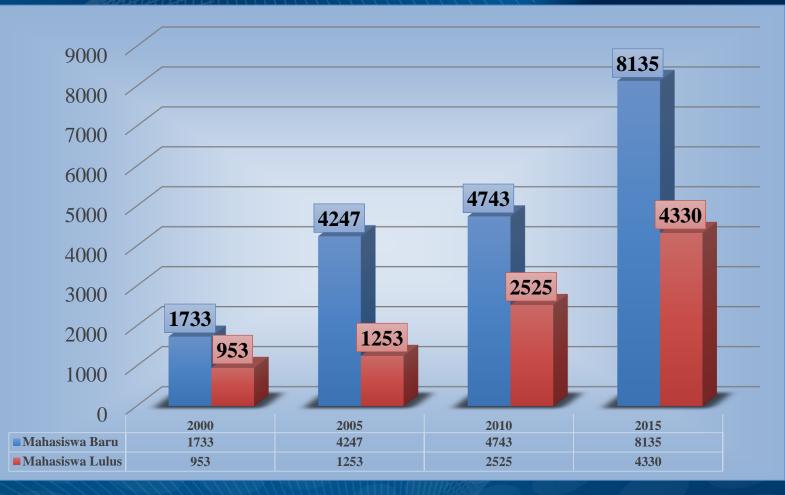

## UMB AT A GLANCE

|                      | UNIVERSITAS<br>MERCU BUAN                         | Program<br>Studi                                      | TERRENZ 2001-000<br>TERRENZ 2000<br>TERRENZ 2000<br>TE | <section-header></section-header>                  |
|----------------------|---------------------------------------------------|-------------------------------------------------------|------------------------------------------------------------------------------------------------------------------------------------------------------------------------------------------------------------------------------------------------------------------------------------------------------------------------------------------------------------------------------------------------------------------------------------------------------------------------------------------------------------------------------------------------------------------------------------------------------------------------------------------------------------------------------------------------------------------------------------------------------------------------------------------------------------------------------------------------------------------------------------------------------------------------------------------------------------------------------------------------------------------------------------------------------------------------------------------------------------------------------------------------------------------------------------------------------------------------------------------------------------------------------------------------------------------------------------------------------------------------------------------------------------------------------------------------------------------------------------------------------------------------------------------------------------------------------------------------------------------------------------------------------------------------------------------------------------------------------------------------------------------------------------------------------------------------------------------------------------------------------------------------------------------------------------------------------------------------------------------------------------------------------------------------------------------------------------------------------------------------------------------------------------------------------------------------------------------------------------------------------------------------------------------------------------------------------------------------------------------------------------|----------------------------------------------------|
| Establi<br>in<br>198 | 6<br>Faculties<br>&<br>Post<br>Graduate<br>School | 21<br>Study<br>Programs<br>(6 with "A"<br>Accredited) | ± 217.000<br>Number<br>Of<br>Students                                                                                                                                                                                                                                                                                                                                                                                                                                                                                                                                                                                                                                                                                                                                                                                                                                                                                                                                                                                                                                                                                                                                                                                                                                                                                                                                                                                                                                                                                                                                                                                                                                                                                                                                                                                                                                                                                                                                                                                                                                                                                                                                                                                                                                                                                                                                              | PTS<br>Unggulan<br>In<br>3<br>Categories<br>"2014" |