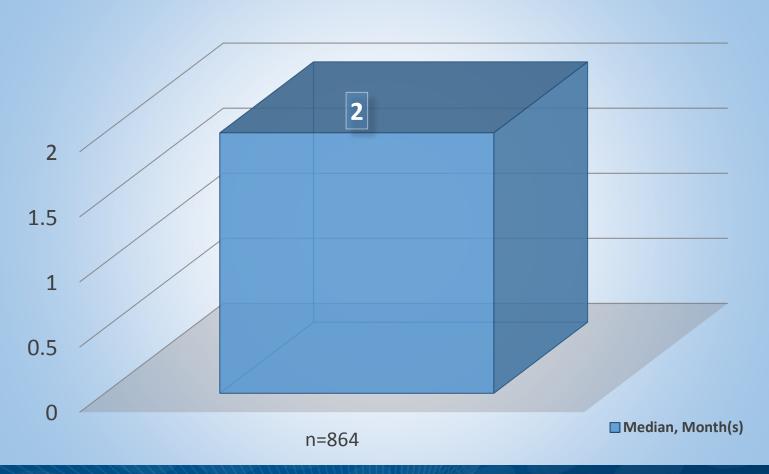

rcubuana





## **GRADUATES IN 2013**





# **RESULT ANALYSIS**





## **RESPONSE STATISTICS**

| Jumlah Populasi Target | 3107           |                                     |
|------------------------|----------------|-------------------------------------|
| Undelivered            | 1162           | <b>37.3%</b><br>dari total populasi |
| Subyek                 | 1945           | 62.6%<br>dari total populasi        |
| Respondent             | 1029           |                                     |
| Gross response rate    | 1029/3107*100% | <b>33.1%</b><br>dari total populasi |
| Net response rate      | 1029/1945*100% | 52.9%<br>dari total subyek          |



# **RESPONSE RATE**





## **RESPONSE RATE**





## TIME START LOOKING FOR WORK





## WAITING PERIOD FOR THE FIRST JOB





## How do they find the Job?



### How do they find the Job?





Jumlah



## **TRANSITION SMOOTHNESS**





## **UNEMPLOYMENT**





### TYPES OF COMPANY AND TYPES OF WORKS





### SALARY/INCOME PER MONTHS





## HORIZONTAL ALIGNMENT





## VERTICAL ÅLIGNMENT



#### FROM WHOM THE GRADUATES COMPETENCIES **ACQUIRED?**





University role



## CONCLUSION

Based on the result of Tracer Study for UMB's year 2013 graduates, it can be identified:

- From 3.107 graduates (as the number populations), the respondents of the study was 1.029 (33,1%)
- From the data gathered 41,9% graduates start to work before they graduated, 44% got a job after graduated, and 14,1% not immediately looking for job.
- At the time the study was taken, 84% of graduates already got a job, and around 16% still