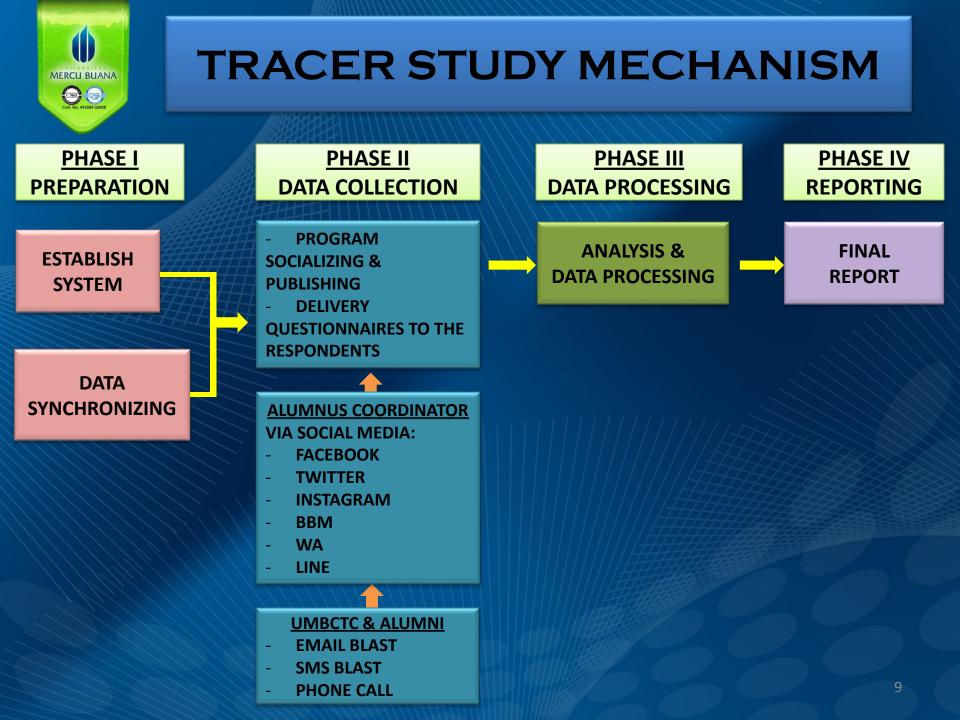

# TRACER STUDY

Tracer study is an approach which being used in the Universitas Mercu Buana with the aim to tract their graduates after 2 years graduated and keeps its record.

#### **Objectives:**

- To observe our graduates in early working behaviors, especially during their transition from academic atmosphere to the working environments.
- To measure the relevance of higher education competencies outcomes and the professional competencies needs.
- To gather any information for the purpose of university's self evaluation, so the continuous improvement on teachinglearning quality can be maintained.