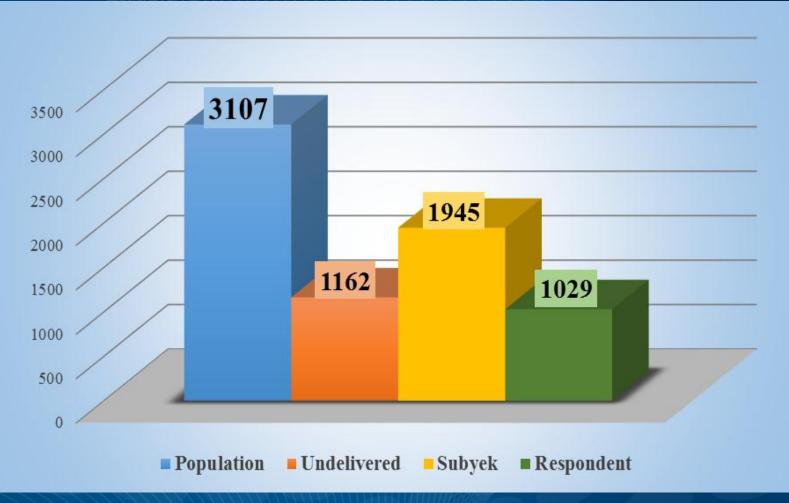

## **RESPONSE STATISTICS**

| Jumlah Populasi Target | 3107           |                                     |
|------------------------|----------------|-------------------------------------|
| Undelivered            | 1162           | <b>37.3%</b><br>dari total populasi |
| Subyek                 | 1945           | 62.6%<br>dari total populasi        |
| Respondent             | 1029           |                                     |
| Gross response rate    | 1029/3107*100% | <b>33.1%</b><br>dari total populasi |
| Net response rate      | 1029/1945*100% | 52.9%<br>dari total subyek          |