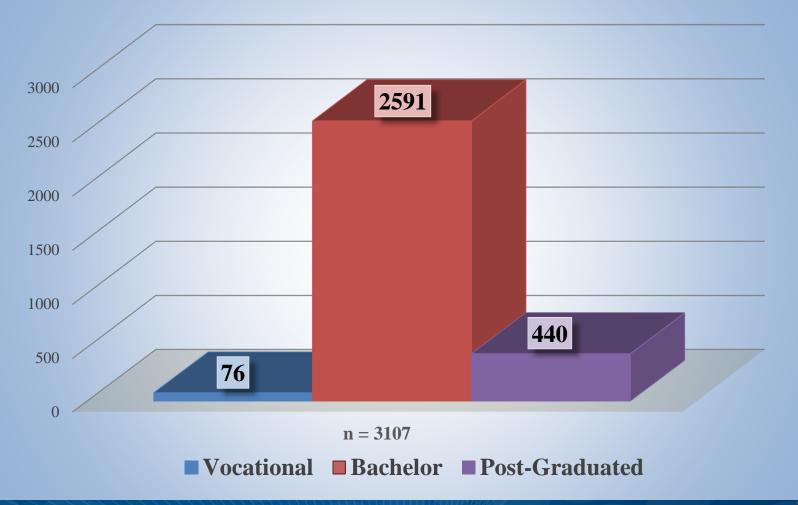

## **GRADUATES IN 2013**

## **RESPONSE STATISTICS**

| Jumlah Populasi Target | 3107           |                                     |
|------------------------|----------------|-------------------------------------|
| Undelivered            | 1162           | <b>37.3%</b><br>dari total populasi |
| Subyek                 | 1945           | 62.6%<br>dari total populasi        |
| Respondent             | 1029           |                                     |
| Gross response rate    | 1029/3107*100% | <b>33.1%</b><br>dari total populasi |
| Net response rate      | 1029/1945*100% | 52.9%<br>dari total subyek          |