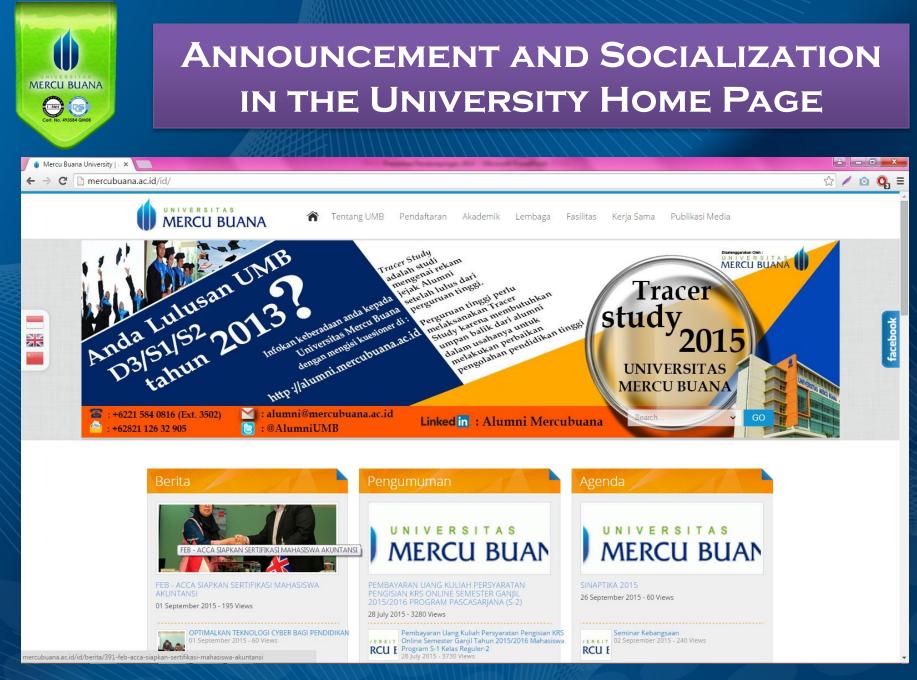

#### EMAIL 'BLAST' FOR ALUMNI GRADUATES IN 2013

| Undangan Tracer Study 2015 Inbox x                                          | ē (                        |
|-----------------------------------------------------------------------------|----------------------------|
| Administrator <tracerstudy@mercubuana.ac.id></tracerstudy@mercubuana.ac.id> | Aug 6 📩 🔺 🔫                |
| Ka Indonesian ▼ > English ▼ Translate message                               | Turn off for: Indonesian × |
| Kepada Yth. Rekan Alumni UMB                                                |                            |

Melalui Program Hibah Pusat Karir dan Tracer Study (PKTS) tahun 2015 yang diperoleh dari Direktorat Jenderal Pendidikan Tinggi, Universitas Mercu Buana saat ini sedang mengembangkan sistem penelusuran alumni (*Tracer Study*) UMB 2015 terhadap alumni tahun 2013. Hal ini dilakukan untuk mendapatkan informasi dan mengetahui jenjang karir alumni pada instansi/ perusahaan yang relevan serta usaha mandiri.

Kami sangat berharap agar rekan alumni dapat bekerjasama untuk partisipasi dalam studi ini. Kami mohon agar rekan alumni berkenan untuk mengisi secara lengkap kuesioner yang dapat diakses secara online melalui tautan langsung berikut <u>http://survey.mercubuana.ac.id/index.php/survey/index/sid/822932/token/m3xd/lang/id</u> Atau membuka situs <u>http://survey.mercubuana.ac.id/index.php/822932/lang-id</u> dan mengunakan token milik anda yaitu