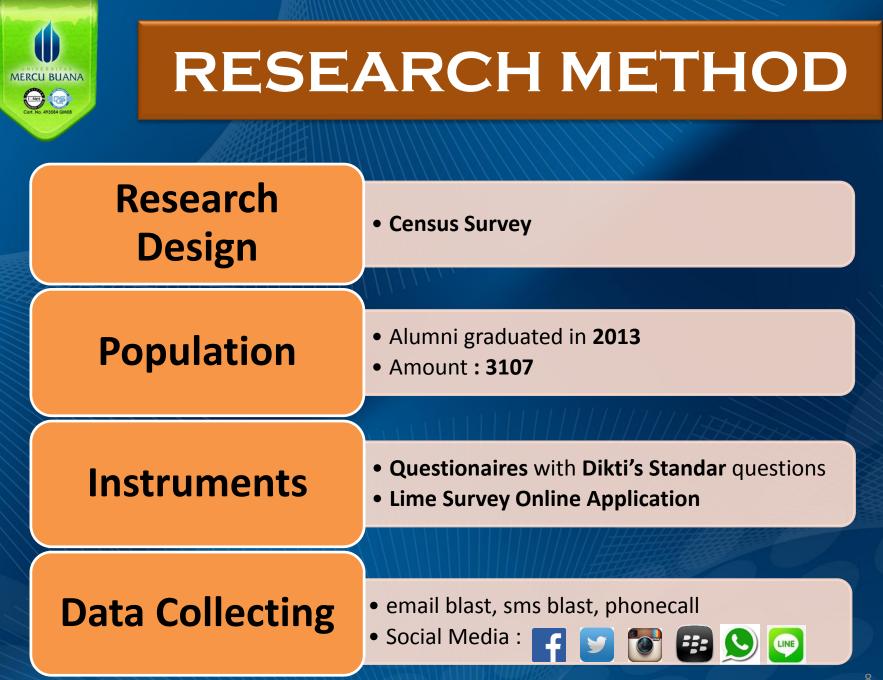

## **RESPONSE STATISTICS**

| Jumlah Populasi Target | 3107           |                                     |
|------------------------|----------------|-------------------------------------|
| Undelivered            | 1162           | <b>37.3%</b><br>dari total populasi |
| Subyek                 | 1945           | 62.6%<br>dari total populasi        |
| Respondent             | 1029           |                                     |
| Gross response rate    | 1029/3107*100% | <b>33.1%</b><br>dari total populasi |
| Net response rate      | 1029/1945*100% | 52.9%<br>dari total subyek          |