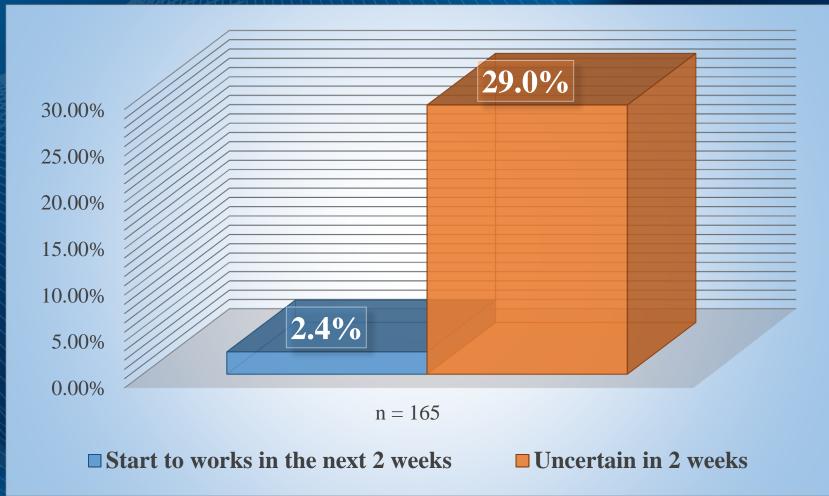

|                                     |
|------------------------|----------------|-------------------------------------|
| Undelivered            | 1162           | <b>37.3%</b><br>dari total populasi |
| Subyek                 | 1945           | 62.6%<br>dari total populasi        |
| Respondent             | 1029           |                                     |
| Gross response rate    | 1029/3107*100% | <b>33.1%</b><br>dari total populasi |
| Net response rate      | 1029/1945*100% | 52.9%<br>dari total subyek          |



# **RESPONSE RATE**





## **RESPONSE RATE**





## TIME START LOOKING FOR WORK





## WAITING PERIOD FOR THE FIRST JOB





## How do they find the Job?



### How do they find the Job?





Jumlah



## **TRANSITION SMOOTHNESS**





## **UNEMPLOYMENT**





### TYPES OF COMPANY AND TYPES OF WORKS





### SALARY/INCOME PER MONTHS





## HORIZONTAL ALIGNMENT





## VERTICAL ÅLIGNMENT



#### FROM WHOM THE GRADUATES COMPETENCIES **ACQUIRED?**





University role



## CONCLUSION

Based on the result of Tracer Study for UMB's year 2013 graduates, it can be identified:

- From 3.107 graduates (as the number populations), the respondents of the study was 1.029 (33,1%)
- From the data gathered 41,9% graduates start to work before they graduated, 44% got a job after graduated, and 14,1% not immediately looking for job.
- At the time the study was taken, 84% of graduates already got a job, and around 16% still looking for job. And most of them got informations for job offered from their personal network (29,7%).
- The study also shown that 30%