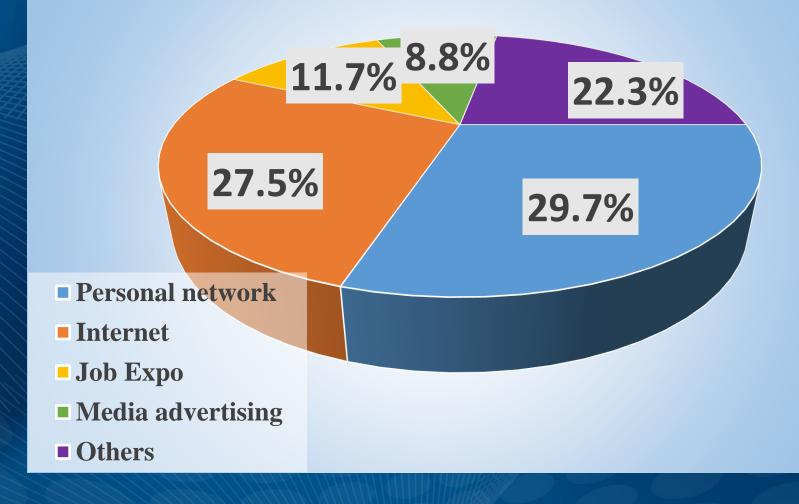

## How do they find the Job?

### How do they find the Job?

Jumlah

## CONCLUSION

Based on the result of Tracer Study for UMB's year 2013 graduates, it can be identified:

- From 3.107 graduates (as the number populations), the respondents of the study was 1.029 (33,1%)
- From the data gathered 41,9% graduates start to work before they graduated, 44% got a job after graduated, and 14,1% not immediately looking for job.
- At the time the study was taken, 84% of graduates already got a job, and around 16% still looking for job. And most of them got informations for job offered from their personal network (29,7%).
- The study also shown that 30% of the graduates thought the type of work that they are doing are strongly relevant with field of study that they are studied at UMB.
- In terms of building graduates competencies, the graduates believed that University played similar role with their own individual efforts.