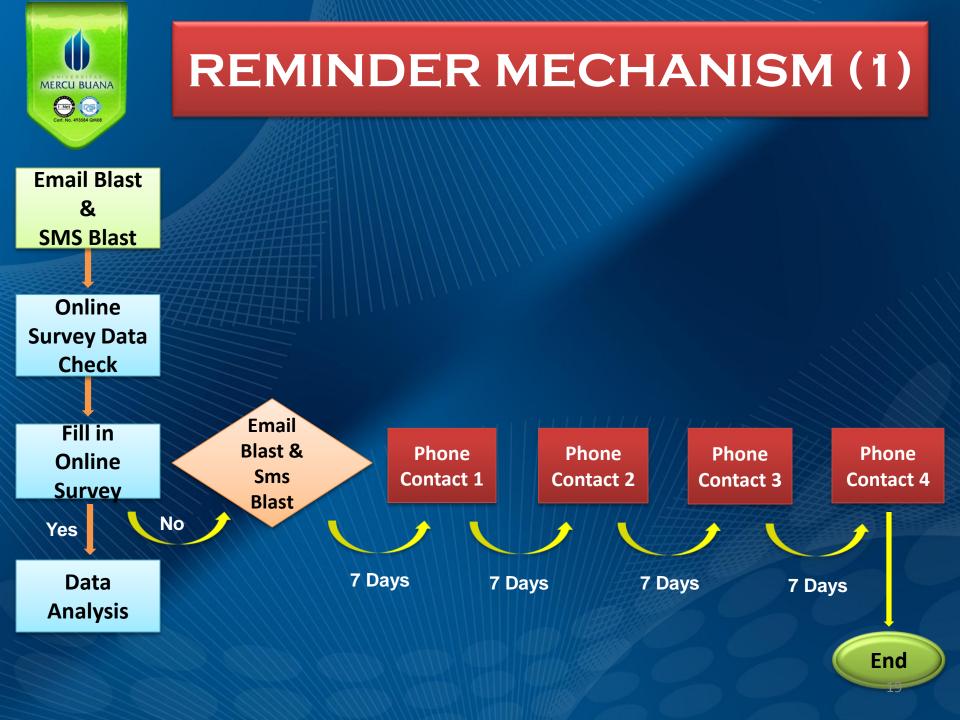

Hasil penelusuran yang telah dilaksanakan sejak bulan Agustus 2015 masih jauh dari target yang harus dicapai yaitu minimal 30% dari jumlah lulusan setiap program studi, sedangkan batas waktu penelusuran adalah sampai dengan **15 Oktober 2015**.

Berkenaan dengan hal tersebut kami mohon bantuan Bapak/ Ibu untuk membantu menginformasikan via email, telepon, sms, *facebook* dan media sosial lainnya kepada alumninya dari masing-masing program studi untuk mengisi kuesioner melalui *Link*: alumni.mercubuana.ac.id/index.php/r/tracer2015 atau melalui website: alumni.mercubuana.ac.id.