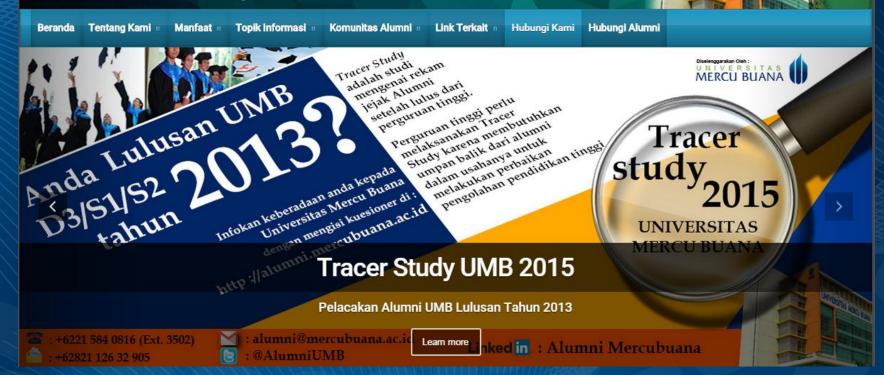

#### Anda Lulusan UMB D3/S1/S2 tahun 2013

Tracer Study adalah studi mengenai rekam jejak Alumni setelah lulus dari perguruan tinggi.

Diselenggarakan Oleh : UNIVERSITAS MERCUBUANA

Tracer

study

## POSTER Announcement

Infokan keberadaan anda kepada Melaksanakan Tracer Universitas Mercu Buana dengan mengisi kuesioner di : http://alumni.mercubuana.ac.id Melakukan perbaikan melakukan perbaikan

i alumni@mercubuana.ac.id : @AlumniUMB Linked in : Alumni Mercubuana