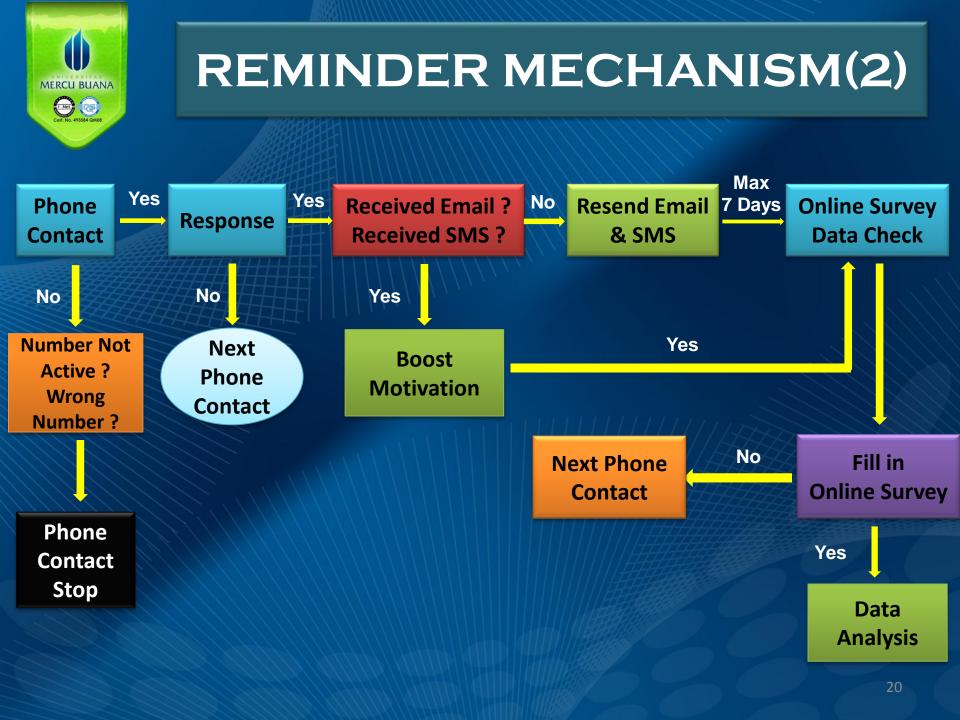

## STRUCTURE OF TRACER STUDY TEAM

Head of the Team **Finance DATA COORDINATOR IT COORDINATOR** ASSISTANT ASSISTANT ASSISTANT **RESEARCHER 1 RESEARCHER 2 RESEARCHER 3** 

#### EMAIL 'BLAST' FOR ALUMNI GRADUATES IN 2013

| Undangan Tracer Study 2015 Inbox x                                          | ē (                        |
|-----------------------------------------------------------------------------|----------------------------|
| Administrator <tracerstudy@mercubuana.ac.id></tracerstudy@mercubuana.ac.id> | Aug 6 📩 🔺 🔫                |
| Ka Indonesian ▼ > English ▼ Translate message                               | Turn off for: Indonesian × |
| Kepada Yth. Rekan Alumni UMB                                                |                            |

Melalui Program Hibah Pusat Karir dan Tracer Study (PKTS) tahun 2015 yang diperoleh dari Direktorat Jenderal Pendidikan Tinggi, Universitas Mercu Buana saat ini sedang mengembangkan sistem penelusuran alumni (*Tracer Study*) UMB 2015 terhadap alumni tahun 2013. Hal ini dilakukan untuk mendapatkan informasi dan mengetahui jenjang karir alumni pada instansi/ perusahaan yang relevan serta usaha mandiri.

Kami sangat berharap agar rekan alumni dapat bekerjasama untuk partisipasi dalam studi ini. Kami mohon agar rekan alumni berkenan untuk mengisi secara lengkap kuesioner yang dapat diakses secara online melalui tautan langsung berikut <u>http://survey.mercubuana.ac.id/index.php/survey/index/sid/822932/token/m3xd/lang/id</u> Atau membuka situs <u>http://survey.mercubuana.ac.id/index.php/822932/lang-id</u> dan mengunakan token milik anda yaitu

## PUBLICATION THROUGH HEAD OF STUDY PROGRAM

No : 10-2/317/F/X/2015 Perihal : Laporan Hasil *Tracer Study* Lulusan Tahun 2013

Kepada Yth. Kaprodi .....

Dengan hormat,

Dalam rangka meningkatkan mutu proses pembelajaran serta tanggung jawabnya kepada masyarakat, Universitas Mercu Buana perlu memperoleh informasi tentang alumninya. Untuk itu dilakukanlah kegiatan penelusuran alumni atau *Tracer Study*. Pada tahun 2015 ini, Universitas Mercu Buana termasuk salah satu dari 34 Perguruan Tinggi di Indonesia yang memperoleh **Hibah Pusat Karir dan Tracer Study dari RistekDikti** untuk menjaring data alumni lulusan tahun 2013, baik lulusan D3, S1, dan S2.

Hasil penelusuran yang telah dilaksanakan sejak bulan Agustus 2015 masih jauh dari target yang harus dicapai yaitu minimal 30% dari jumlah lulusan setiap program studi, sedangkan batas waktu penelusuran adalah sampai dengan **15 Oktober 2015**.

Berkenaan dengan hal tersebut kami mohon bantuan Bapak/ Ibu untuk membantu menginformasikan via email, telepon, sms, *facebook* dan media sosial lainnya kepada alumninya dari masing-masing program studi untuk mengisi kuesioner melalui *Link*: alumni.mercubuana.ac.id/index.php/r/tracer2015 atau melalui website: alumni.mercubuana.ac.id.