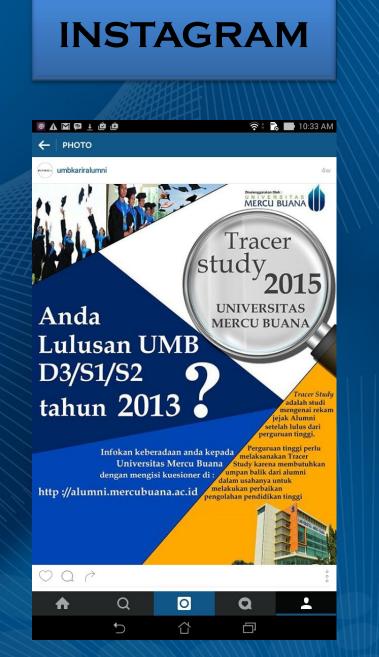

## FACEBOOK

#### Universitas Mercu Buana Career Center

Kemarin pukul 10:22 · Disunting · 😁

Melalui Program Hibah Pusat Karir dan Tracer Study (PKTS) tahun 2015 yang diperoleh dari Direktorat Jenderal Pendidikan Tinggi, Universitas Mercu Buana saat ini sedang mengembangkan sistem penelusuran alumni (Tracer Study) UMB 2015 terhadap alumni tahun 2013.

Kami sangat berharap agar teman-teman alumni dapat bekerjasama untuk berpartisipasi dalam studi ini.

Anda lulusan UMB tahun 2013?

Mohon teman-teman alumni tahun 2013 berkenan mengisi kuesioner Tracer Study Alumni UMB secara online di:

alumni.mercubuana.ac.id/index.php/r/tracer2015

| Kronologi                                                 | entang Foto Suka Lebih <del>-</del>                                                                                                                                                                                                                                                                                                                                                                                                                                                                                                                                                                     |  |
|-----------------------------------------------------------|---------------------------------------------------------------------------------------------------------------------------------------------------------------------------------------------------------------------------------------------------------------------------------------------------------------------------------------------------------------------------------------------------------------------------------------------------------------------------------------------------------------------------------------------------------------------------------------------------------|--|
| 2.276 orang menyukai ini<br>Ita Chan dan 25 teman lain    | Kiriman Poto/Video<br>Tuliskan sesuatu<br>Kirim                                                                                                                                                                                                                                                                                                                                                                                                                                                                                                                                                         |  |
| L Undang Teman untuk Menyukai Halaman Ini                 |                                                                                                                                                                                                                                                                                                                                                                                                                                                                                                                                                                                                         |  |
| Meruya Selatan  Simpan  O215840816  http://umbcareer.com/ | Universitas Mercu Buana Career Center      Baru saja ·       Melalui Program Hibah Pusat Karir dan Tracer Study (PKTS) tahun 2015      yang diperoleh dari Direktorat Jenderal Pendidikan Tinggi, Universitas      Mercu Buana saat ini sedang mengembangkan sistem penelusuran alumri      (Tracer Study) UMB 2015 terhadap alumni tahun 2013.      Kami sangat berharap agar teman-teman alumni dapat bekerjasama untu berpartisipasi dalam studi ini.      Anda lulusan UMB tahun 2013? Mohon teman-teman alumni tahun 2013      berkenan mengisi kuesioner Tracer Study Alumni UMB secara online di |  |
| Ajak Teman !                                              |                                                                                                                                                                                                                                                                                                                                                                                                                                                                                                                                                                                                         |  |
| Suggest to Friends!    Welcome                            | alumni.mercubuana.ac.id/index.php/r/tracer2015                                                                                                                                                                                                                                                                                                                                                                                                                                                                                                                                                          |  |
| Meruya Selatan  Simpan  O215840816  http://umbcareer.com/ | Anda<br>Lulusan UMB<br>D3/S1/S2<br>tahun 2013                                                                                                                                                                                                                                                                                                                                                                                                                                                                                                                                                           |  |
| APLIKASI                                                  | Infinkan keberadaan anda kepada                                                                                                                                                                                                                                                                                                                                                                                                                                                                                                                                                                         |  |
| 64                                                        | Universitäs Mercer Busses on Mercer automatika<br>dengan unego kaselusen dir Jahoren automatika<br>http://alumni.merce/usan.a.s.c.id/                                                                                                                                                                                                                                                                                                                                                                                                                                                                   |  |