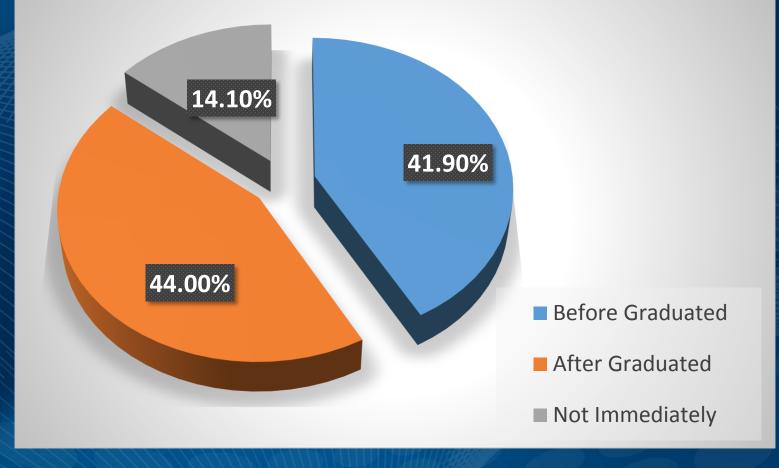

## TIME START LOOKING FOR WORK

## CONCLUSION

Based on the result of Tracer Study for UMB's year 2013 graduates, it can be identified:

- From 3.107 graduates (as the number populations), the respondents of the study was 1.029 (33,1%)
- From the data gathered 41,9% graduates start to work before they graduated, 44% got a job after graduated, and 14,1% not immediately looking for job.
- At the time the study was taken, 84% of graduates already got a job, and around 16% still looking for job. And most of them got informations for job offered from their personal network (29,7%).
- The study also shown that 30% of the graduates thought the type of work that they are doing are strongly relevant with field of study that they are studied at UMB.
- In terms of building graduates competencies, the graduates believed that University played similar role with their own individual efforts.