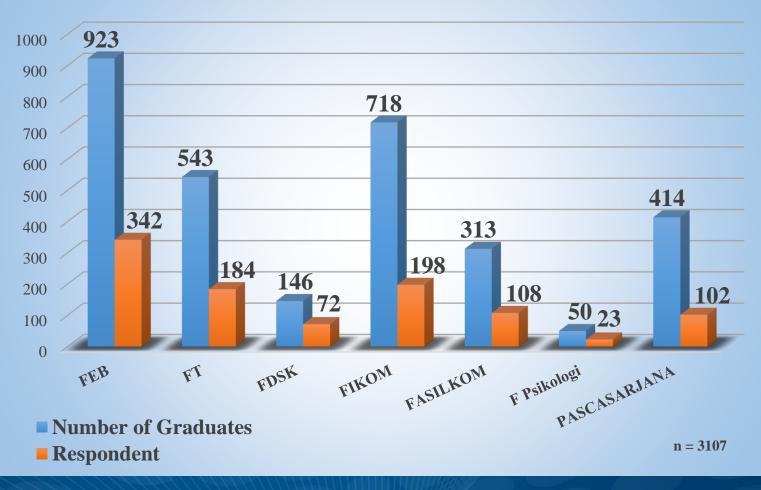

## **RESPONSE STATISTICS**

| Jumlah Populasi Target | 3107           |                                     |
|------------------------|----------------|-------------------------------------|
| Undelivered            | 1162           | <b>37.3%</b><br>dari total populasi |
| Subyek                 | 1945           | 62.6%<br>dari total populasi        |
| Respondent             | 1029           |                                     |
| Gross response rate    | 1029/3107*100% | <b>33.1%</b><br>dari total populasi |
| Net response rate      | 1029/1945*100% | 52.9%<br>dari total subyek          |