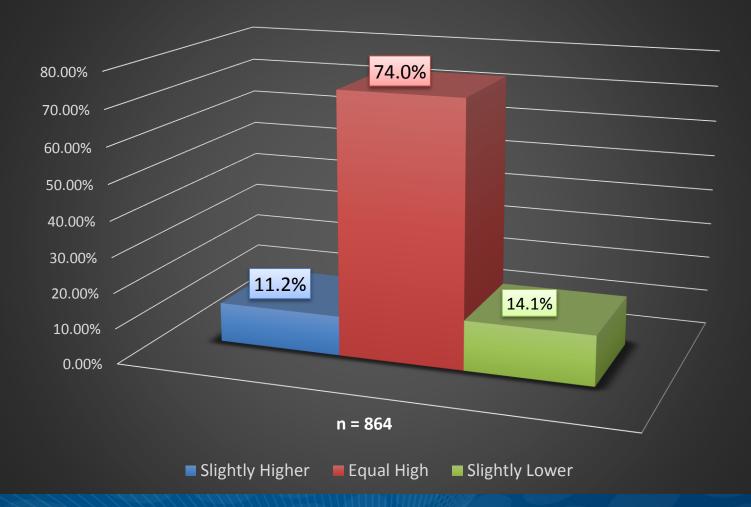

vered            | 1162           | <b>37.3%</b><br>dari total populasi |
| Subyek                 | 1945           | 62.6%<br>dari total populasi        |
| Respondent             | 1029           |                                     |
| Gross response rate    | 1029/3107*100% | <b>33.1%</b><br>dari total populasi |
| Net response rate      | 1029/1945*100% | 52.9%<br>dari total subyek          |



# **RESPONSE RATE**





## **RESPONSE RATE**





## TIME START LOOKING FOR WORK





## WAITING PERIOD FOR THE FIRST JOB





## How do they find the Job?



### How do they find the Job?





Jumlah



## **TRANSITION SMOOTHNESS**





## **UNEMPLOYMENT**





### TYPES OF COMPANY AND TYPES OF WORKS





### SALARY/INCOME PER MONTHS





## HORIZONTAL ALIGNMENT





## VERTICAL ÅLIGNMENT



#### FROM WHOM THE GRADUATES COMPETENCIES **ACQUIRED?**





University role



## CONCLUSION

Based on the result of Tracer Study for UMB's year 2013 graduates, it can be identified:

- From 3.107 graduates (as the number populations), the respondents of the study was 1.029 (33,1%)
- From the data gathered 41,9% graduates start to work before they graduated, 44% got a job after graduated, and 14,1% not immediately looking for job.
- At the time the study was taken, 84% of graduates already got a job, and around 16% still looking for job. And most of them got informations for job offered from their personal network (29,7%).
- The study also shown that 30% of the graduates thought the type of work that they are doing are strongly relevant with field of study that they are studied at UMB.